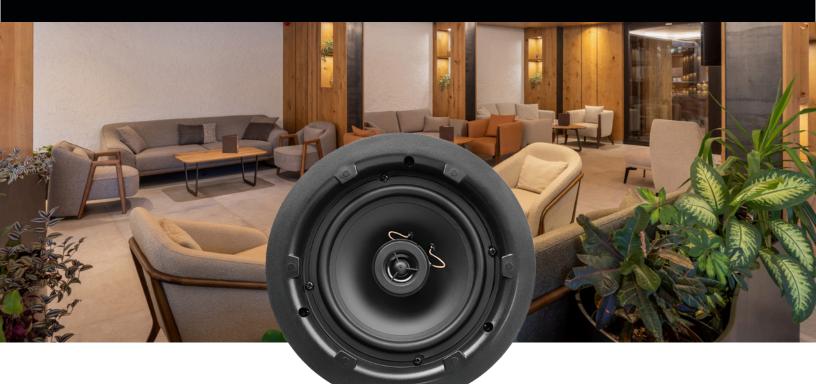

## ACE 800ST Commercial Speaker

If your next job requires numerous in-ceiling speakers and long cable runs, our ACE800ST is a durable and affordable solution that looks as good as it sounds. With power handling up to 120W, this 70V/8 Ohm commercial speaker broadcasts sound at long distances with very little power loss and sound degradation and is ideal for adding background music in restaurants, malls, museums and other large venues or can be used with PA systems.

The ACE800ST includes 20W/ 10W/ 5W/ 2.5W and 8 Ohm transformer settings that can be individually set for the wattage that each speaker receives, an important feature in commercial applications where multiple speakers are run on a single amplifier. This high-impedance 70V/8 Ohm in-ceiling speaker is well suited for corporate, commercial, industrial, retail or educational applications, and a 70V/8 Ohm line reduces power loss due to cable heating because the speaker cable carries the audio signal as a low current.