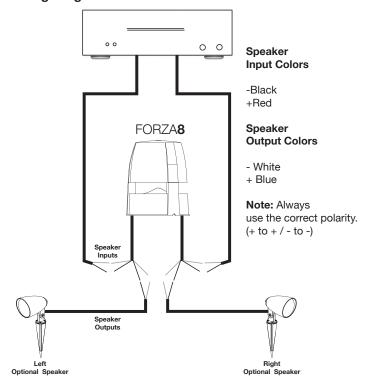

## Wiring Diagram:

To complete installation, place the subwoofer in a pre-dug hole and run the spaeker leads to the speakers and amplifer by trenching wherever neccessary to hide/protect the wires. Fill the hole after testing the newly installed system.