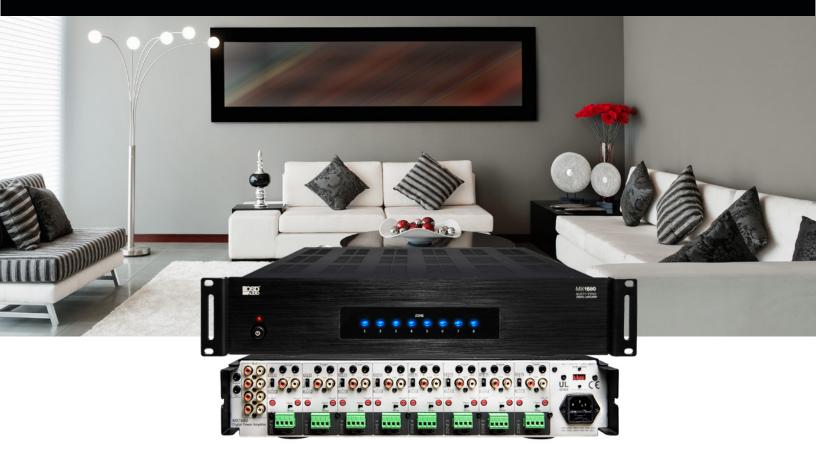

## MX1680 Gen2 Multi Zone Digital Amp

The New MX1680 Gen2 features Front Panel On/Off Zone Buttons with Status LEDs. The MX1680 Gen2 is a powerful 8-zone, 16-channel digital amplifier for commercial and residential audio systems that require reliable power in multiple zones. A slim 2U, rack-mountable, and cool-running multi-amplifier, the MX1680 Gen2 includes 16 channels rated at 80 watts each at 4 ohms/50Watts at 8 ohms and can be configured as the main amplifier for an audio distribution system such as for background music, paging, and multi-zone audio.