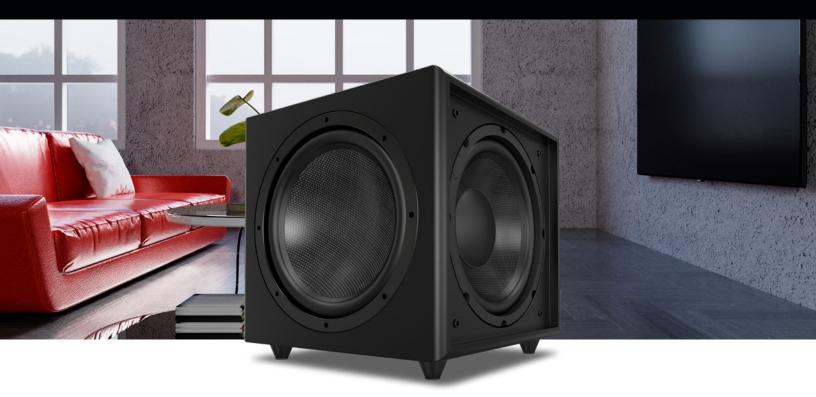

## TREVOCE12 EQ Triple Subwoofer

A dynamic powered subwoofer that offers up to 500 Watts of power and includes a three-woofer design that dramatically enhances bass in home theaters, media rooms and high-end listening spaces. A powerful sub with a small footprint, the Trevoce12 EQ includes a 12" active woofer and two 12" symmetrically built passive woofers. The active subwoofer is self-contained and uses the sub's internal amplifier to reproduce sound while the two passive woofers enhance the SPL. This refined balance of internal and external power relieves your main speakers from having to produce low frequency sound, allowing them to focus on mid-range and highs. The result is optimal performance, so you'll experience movie and music soundtracks with thunderous, but not overwhelming, bass authority.

## TREVOCE12 EQ

- 12" Triple Powered Subwoofer
- Power: 375W RMS 750W Peak
- Active Woofer: 12" Graphite Paper Cone
- Passive Woofer: Dual 12" Glass Fiber
- Frequency Response: 18 160Hz +/- 3dB
- Impedance: 4 Ohms